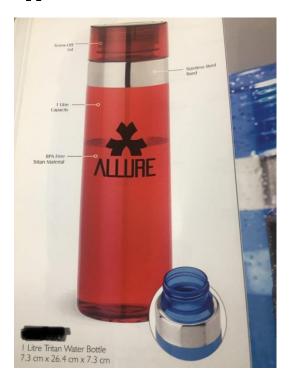

## **REQUEST FOR QUOTATIONS**

**Date:** 19 August 2019 **Closing Date:** 30 August 2019

Closing Time: 1630 Hours Return Quotation to: info@zse.co.zw

Contact Person: Tapiwa Bepe Delivery Period: ASAP

|   | Item            | Description                            | Quantity |
|---|-----------------|----------------------------------------|----------|
| 1 | Branded Roll Up | Design, print in full colour and       | 2        |
|   | Banner          | assemble roll up banner                |          |
|   |                 | Dimensions 2030cm×855cm                |          |
| 2 | Branded Pop Up  | Design, print in full colour and       | 2        |
|   | Banner          | assemble horizontal pop up banner      |          |
|   |                 | Dimensions 270cm×110cm                 |          |
| 3 | Corporate       | Print full colour, A5 branded bamboo   | 120      |
|   | branded         | notebook 80 pages, spiral binding,     |          |
|   | Notebooks       | with elastic closure and Branded       |          |
|   |                 | bamboo pen.                            |          |
|   |                 | See appendix 1 for sample              |          |
| 4 | Corporate       | Print full colour, branded 1 Litre     | 120      |
|   | Branded water   | Tritan Water Bottle, screw off lid,    |          |
|   | bottle          | Stainless steel band, BPA free, Tritan |          |
|   |                 | Material. Dimensions                   |          |
|   |                 | 7.3cm×26.4cm×7.3cm                     |          |
|   |                 | See appendix 2 for sample              |          |
| 5 | Branded Key     | Design and print full color branded    | 80       |
|   | Holders         | nickel key holders                     |          |
|   |                 | Dimensions 3.2×7.6cm                   |          |
|   |                 | See appendix 3 for sample              |          |
| 6 | Brochures       | Design and Print full color brochure   | 1000     |
|   |                 | on A4 gloss, printed back to back,     |          |
|   |                 | trifold (machine folded)               |          |

## **Appendix 1: Branded Bamboo Notebook**

Appendix 2: Branded 1 Litre Tritan Water Bottle

Appendix 3: Branded Nickel Key Holder