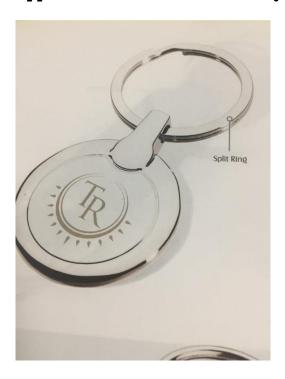

## **REQUEST FOR QUOTATIONS**

**Date:** 19 August 2019 **Closing Date:** 30 August 2019

Closing Time: 1630 Hours Return Quotation to: info@zse.co.zw

Contact Person: Tapiwa Bepe Delivery Period: ASAP

|   | Item            | Description                            | Quantity |
|---|-----------------|----------------------------------------|----------|
| 1 | Branded Roll Up | Design, print in full colour and       | 2        |
|   | Banner          | assemble roll up banner                |          |
|   |                 | Dimensions 2030cm×855cm                |          |
| 2 | Branded Pop Up  | Design, print in full colour and       | 2        |
|   | Banner          | assemble horizontal pop up banner      |          |
|   |                 | Dimensions 270cm×110cm                 |          |
| 3 | Corporate       | Print full colour, A5 branded bamboo   | 120      |
|   | branded         | notebook 80 pages, spiral binding,     |          |
|   | Notebooks       | with elastic closure and Branded       |          |
|   |                 | bamboo pen.                            |          |
|   |                 | See appendix 1 for sample              |          |
| 4 | Corporate       | Print full colour, branded 1 Litre     | 120      |
|   | Branded water   | Tritan Water Bottle, screw off lid,    |          |
|   | bottle          | Stainless steel band, BPA free, Tritan |          |
|   |                 | Material. Dimensions                   |          |
|   |                 | 7.3cm×26.4cm×7.3cm                     |          |
|   |                 | See appendix 2 for sample              |          |
| 5 | Branded Key     | Design and print full color branded    | 80       |
|   | Holders         | nickel key holders                     |          |
|   |                 | Dimensions 3.2×7.6cm                   |          |
|   |                 | See appendix 3 for sample              |          |
| 6 | Brochures       | Design and Print full color brochure   | 1000     |
|   |                 | on A4 gloss, printed back to back,     |          |
|   |                 | trifold (machine folded)               |          |

## **Appendix 1: Branded Bamboo Notebook**

Appendix 2: Branded 1 Litre Tritan Water Bottle

Appendix 3: Branded Nickel Key Holder