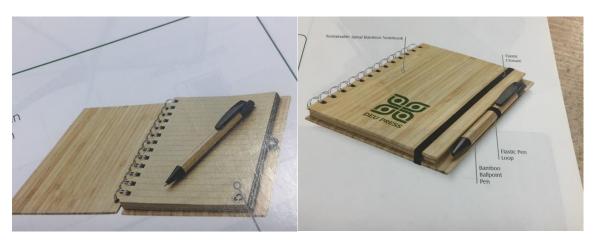

## **REQUEST FOR QUOTATIONS**

**Date:** 19 August 2019 **Closing Date:** 30 August 2019

Closing Time: 1630 Hours Return Quotation to: info@zse.co.zw

Contact Person: Tapiwa Bepe Delivery Period: ASAP

|   | Item            | Description                            | Quantity |
|---|-----------------|----------------------------------------|----------|
| 1 | Branded Roll Up | Design, print in full colour and       | 2        |
|   | Banner          | assemble roll up banner                |          |
|   |                 | Dimensions 2030cm×855cm                |          |
| 2 | Branded Pop Up  | Design, print in full colour and       | 2        |
|   | Banner          | assemble horizontal pop up banner      |          |
|   |                 | Dimensions 270cm×110cm                 |          |
| 3 | Corporate       | Print full colour, A5 branded bamboo   | 120      |
|   | branded         | notebook 80 pages, spiral binding,     |          |
|   | Notebooks       | with elastic closure and Branded       |          |
|   |                 | bamboo pen.                            |          |
|   |                 | See appendix 1 for sample              |          |
| 4 | Corporate       | Print full colour, branded 1 Litre     | 120      |
|   | Branded water   | Tritan Water Bottle, screw off lid,    |          |
|   | bottle          | Stainless steel band, BPA free, Tritan |          |
|   |                 | Material. Dimensions                   |          |
|   |                 | 7.3cm×26.4cm×7.3cm                     |          |
|   |                 | See appendix 2 for sample              |          |
| 5 | Branded Key     | Design and print full color branded    | 80       |
|   | Holders         | nickel key holders                     |          |
|   |                 | Dimensions 3.2×7.6cm                   |          |
|   |                 | See appendix 3 for sample              |          |
| 6 | Brochures       | Design and Print full color brochure   | 1000     |
|   |                 | on A4 gloss, printed back to back,     |          |
|   |                 | trifold (machine folded)               |          |

## **Appendix 1: Branded Bamboo Notebook**

Appendix 2: Branded 1 Litre Tritan Water Bottle

Appendix 3: Branded Nickel Key Holder