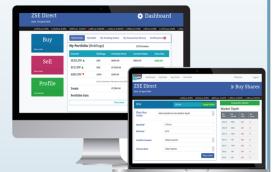

### **3. ZSE Direct Key Features**

- ZSE Direct has a home page that enables users to create an account or login to their existing account
- The home page also has Frequently Asked Questions (FAQs), links to our sister sites (<u>www.zse.co.zw</u>, <u>www.zsetraining.co.zw</u>) and basic ZSE contact details
- Once you have created an account, you get access to the dashboard that offers you;

-A view of your portfolio

-Your Wallet

-Your transaction History

-Your profile, and

-Latest market statistics

| Incomentation Intercontinue - London | # U.U.S. [105.29.098             |
|--------------------------------------|----------------------------------|
|                                      | waters 1                         |
| Place Sell Order                     |                                  |
| Select Symbol to view Market-Depth   |                                  |
| Quantity*                            |                                  |
| Volume                               |                                  |
| Bid Price"                           | 1,111                            |
| 2WD                                  | 10 halo                          |
| Confirm Counter                      | Teaching Internet 1200           |
| Select Counter                       |                                  |
|                                      | paper in the later in the later  |
| Time in force<br>Select Option       | Et Dawings                       |
|                                      | tere fuel annual                 |
| Place Order                          | III Day Webs                     |
|                                      | The Windowski Street             |
| $\bigcirc$                           | inter Windowski Samuel<br>Koldow |

- Your portfolio will indicate securities in your CSD account as well as the tracked performance from the date of purchase or the date when your ZSE Direct account was approved
- The market depth feature helps you to determine the appropriate price for your order compared to existing orders already in the order book.